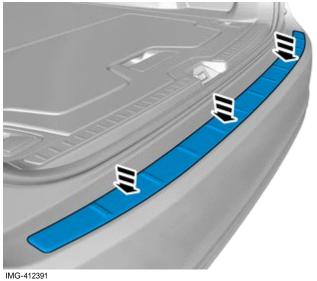

© Volvo Car Corporation

Bumper cover- 31439241 - V1.1

Volvo Car Corporation Gothenburg, Sweden

14

Thoroughly press, by hand, all over the Bumper Protection to make it cling properly.

Remove the tape.

Remove the protective film.