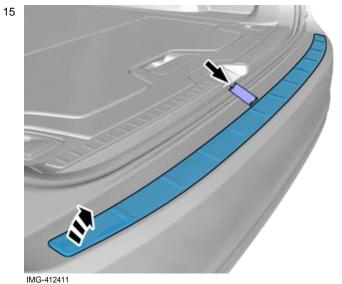

© Volvo Car Corporation

Bumper cover- 31439241 - V1.1

Volvo Car Corporation Gothenburg, Sweden

14

Thoroughly press, by hand, all over the Bumper Protection to make it cling properly.

Remove the tape.

Remove the protective film.