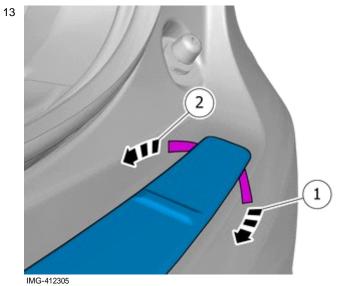

© Volvo Car Corporation Bumper cover- 31439241 - V1.1

Volvo Car Corporation Gothenburg, Sweden

Install component that comes with the accessory kit.

Place the component where indicated in the graphic.

Measure

Use: Vernier caliper

Note!

Note the position.

Allow the Bumper Protection to adhere to the Bumper Cover as indicated.

Use: , Masking tape

Note!

Note the position.

Remove the protective film.