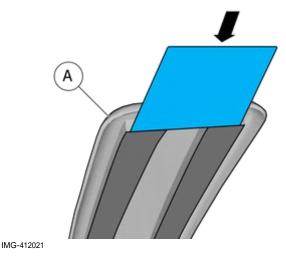

© Volvo Car Corporation Bumper cover- 31439241 - V1.1

Volvo Car Corporation Gothenburg, Sweden

Install component that comes with the accessory kit.

Place the component where indicated in the graphic.

Measure

Use: Vernier caliper

Note!

Note the position.

Allow the Bumper Protection to adhere to the Bumper Cover as indicated.

Use: , Masking tape

Note!

Note the position.

Remove the protective film.