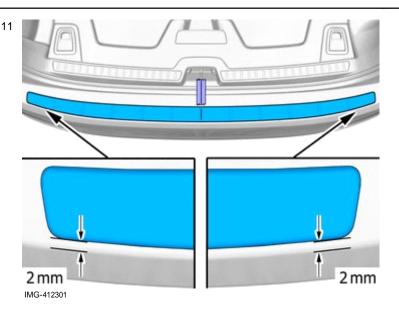

© Volvo Car Corporation Bumper cover- 31439241 - V1.1

Volvo Car Corporation Gothenburg, Sweden

Install component that comes with the accessory kit.

Place the component where indicated in the graphic.

Measure

Use: Vernier caliper

Note!

Note the position.

Allow the Bumper Protection to adhere to the Bumper Cover as indicated.

Use: , Masking tape

Note!

Note the position.

Remove the protective film.