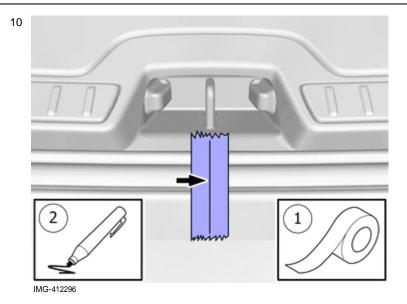

#### **Accessory installation**

7

Remove the marked part.

Volvo Car Corporation Gothenburg, Sweden

9 1/2 1/2

Mark the centre.

IMG-412295

- Use: , Masking tape
- Mark the centre.