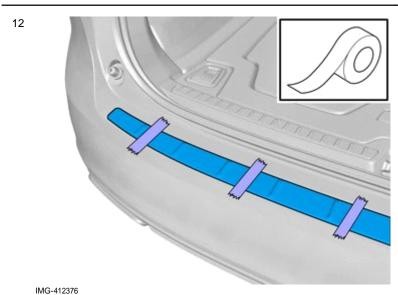

Use: Vernier caliper

Note!

Note the position.

Allow the Bumper Protection to adhere to the Bumper Cover as indicated.

Use: , Masking tape

Note!

Note the position.

Remove the protective film.